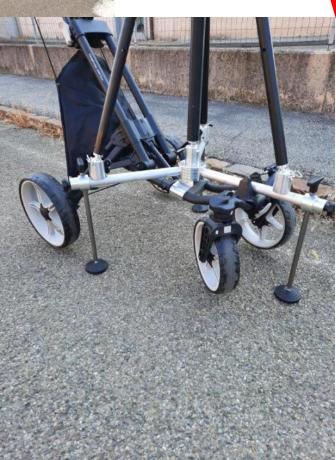

#### FAST AND DYNAMIC, STABLE AND ROBUST

Whippy Scan is a system mounted on a four-wheeled trolley with an extendable pole and parking feet.

The trolley is equipped with 2 360  $^{\circ}$  rotating front wheels to ensure absolute mobility in all situations and greater stability in motion.

The whole system can be folded and dismantled to ensure easy transport to the workplace. The parking feet can be used to fully lift the system from the ground. The frame of the trolley to ensures absolute stability during scans.

#### Combines stability with great sturdiness.

All metallic components (articulated parts, pressure knobs, leg braces, etc.) guarantee maximum durability and strength.

It is equipped with:

- double safety locking system by means of safety-bolt
- pressure knob

# **DETAILS**