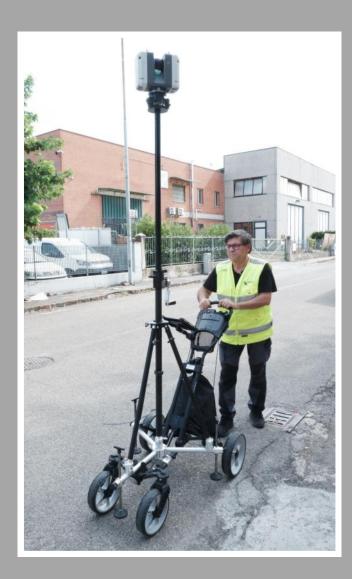

#### FAST AND DYNAMIC, STABLE AND ROBUST

Whippy Scan is a system mounted on a four-wheeled trolley with an extendable pole and parking feet.

The trolley is equipped with 2 360  $^{\circ}$  rotating front wheels to ensure absolute mobility in all situations and greater stability in motion.

The whole system can be folded and dismantled to ensure easy transport to the workplace. The parking feet can be used to fully lift the system from the ground. The frame of the trolley to ensures absolute stability during scans.

The trolley, designed for golf courses, moves without problems both outside and inside buildings. The three legs of the extendable pole are adjustable to be able to easily level the scanner even at the height of over 2 meters.

#### Combines stability with great sturdiness.

All metallic components (articulated parts, pressure knobs, leg braces, etc.) guarantee maximum durability and strength.

It is equipped with:

- double safety locking system by means of safety-bolt
- pressure knob