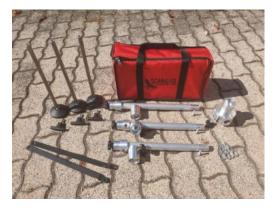

egs of the extendable pole are adjustable to be able to easily level the scanner even at the height of over 2 meters.

#### Combines stability with great sturdiness.

All metallic components (articulated parts, pressure knobs, leg braces, etc.) guarantee maximum durability and strength.

It is equipped with:

- double safety locking system by means of safety-bolt
- pressure knob

Useful in all inaccessible places when is necessary to have scans at different heights.

#### **Benefits:**

- Easy to use
- Short setup and uninstall time
- Easy movement among scanning stations
- Significant increase of the 3D Laser Scanner measuring range





### **TECHNICAL DATA**

Height closed
Maximum Height opened
Dimensions
Maximum load
Weight
150 cm
250 cm
130x75cm
22 kg

# **DETAILS**

### COMPOSED OF







pole



trolley