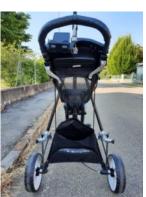

#### FAST AND DYNAMIC, STABLE AND ROBUST

Whippy Scan is a system mounted on a four-wheeled trolley with an extendable pole and parking feet.

The trolley is equipped with 2 360  $^{\circ}$  rotating front wheels to ensure absolute mobility in all situations and greater stability in motion.

The whole system can be folded and dismantled to ensure easy transport to the workplace. The parking feet can be used to fully lift the system from the ground. The frame of the trolley to ensures absolute stability during scans.