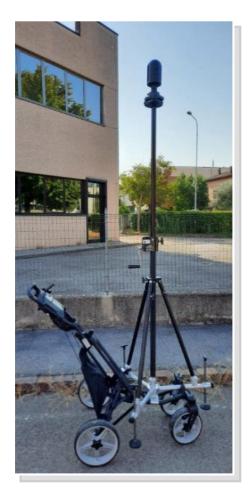

### **TECHNICAL DATA**

Height closed
Maximum Height opened
Dimensions
Maximum load
Weight
150 cm
250 cm
130x75cm
22 kg