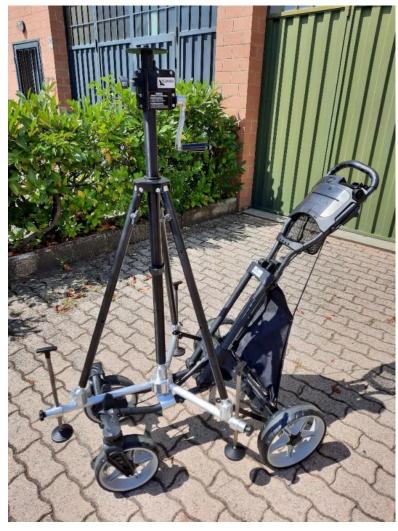

#### FAST AND DYNAMIC, STABLE AND ROBUST

Whippy Scan is a system mounted on a four-wheeled trolley with an extendable pole and parking feet.

The trolley is equipped with 2 360  $^{\circ}$  rotating front wheels to ensure absolute mobility in all situations and greater stability in motion.

The whole system can be folded and dismantled to ensure easy transport to the workplace. The parking feet can be used to fully lift the system from the ground. The frame of the trolley to ensures absolute stability during scans.

The trolley, designed for golf courses, moves without problems both outside and inside buildings. The three legs of the extendable pole are adjustable to be able to easily level the scanner even at the height of over 2 meters.

### COMPOSED OF

pole

trolley