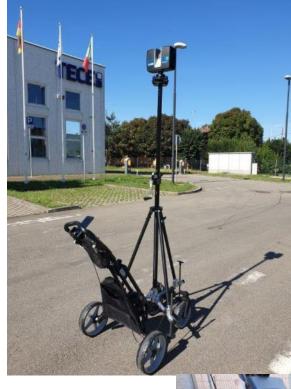

#### FAST AND DYNAMIC, STABLE AND ROBUST

Whippy Scan is a system mounted on a four-wheeled trolley with an extendable pole and parking feet.

The trolley is equipped with 2 360  $^{\circ}$  rotating front wheels to ensure absolute mobility in all situations and greater stability in motion.

The whole system can be folded and dismantled to ensure easy transport to the workplace. The parking feet can be used to fully lift the system from the ground. The frame of the trolley to ensures absolute stability during scans.

The trolley, designed for golf courses, moves without problems both outside and inside buildings. The three legs of the extendable pole are adjustable to be able to easily level the scanner even at the height of over 2 meters.

### **TECHNICAL DATA**

Height closed
Maximum Height opened
Dimensions
Maximum load
Weight
150 cm
250 cm
130x75cm
22 kg