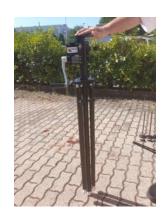

The trolley, designed for golf courses, moves without problems both outside and inside buildings. The three legs of the extendable pole are adjustable to be able to easily level the scanner even at the height of over 2 meters.

#### Combines stability with great sturdiness.

All metallic components (articulated parts, pressure knobs, leg braces, etc.) guarantee maximum durability and strength.

It is equipped with:

- double safety locking system by means of safety-bolt
- pressure knob

Useful in all inaccessible places when is necessary to have scans at different heights.