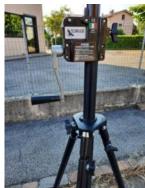

#### FAST AND DYNAMIC, STABLE AND ROBUST

Whippy Scan is a system mounted on a four-wheeled trolley with an extendable pole and parking feet.

The trolley is equipped with 2 360  $^{\circ}$  rotating front wheels to ensure absolute mobility in all situations and greater stability in motion.

The trolley, designed for golf courses, moves without problems both outside and inside buildings. The three legs of the extendable pole are adjustable to be able to easily level the scanner even at the height of over 2 meters.

### **TECHNICAL DATA**

Height closed
Maximum Height opened
Dimensions
Maximum load
Weight
150 cm
250 cm
130x75cm
22 kg