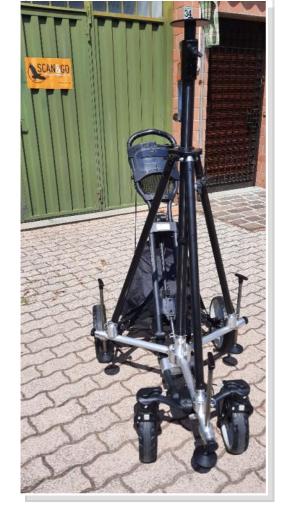

#### FAST AND DYNAMIC, STABLE AND ROBUST

Whippy Scan is a system mounted on a four-wheeled trolley with an extendable pole and parking feet.

The trolley is equipped with 2 360  $^{\circ}$  rotating front wheels to ensure absolute mobility in all situations and greater stability in motion.

The whole system can be folded and dismantled to ensure easy transport to the workplace. The parking feet can be used to fully lift the system from the ground. The frame of the trolley to ensures absolute stability during scans.

### COMPOSED OF

pole

trolley