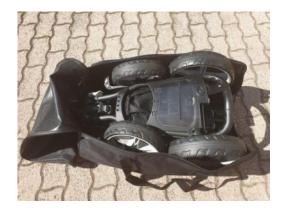

The whole system can be folded and dismantled to ensure easy transport to the workplace. The parking feet can be used to fully lift the system from the ground. The frame of the trolley to ensures absolute stability during scans.

### COMPOSED OF

pole

trolley