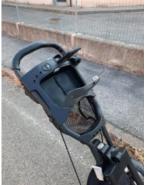

#### Combines stability with great sturdiness.

All metallic components (articulated parts, pressure knobs, leg braces, etc.) guarantee maximum durability and strength.

It is equipped with:

- double safety locking system by means of safety-bolt
- pressure knob