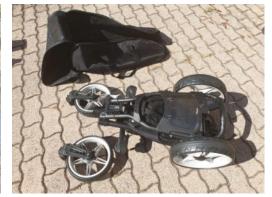

The whole system can be folded and dismantled to ensure easy transport to the workplace. The parking feet can be used to fully lift the system from the ground. The frame of the trolley to ensures absolute stability during scans.

### COMPOSED OF

pole

trolley